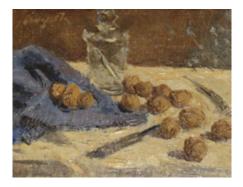

**0383** *Four Beach Figures* SIG LR+INITLL Oil on board, 12" x 16" **\$3,200** *framed* 

PAC09 Walnuts Oil on board, 8" x 10" SIG UL \$1,300 framed

0377 Drowned Trees Oil on board, 12" X 16" SIG + '69 UR \$2,500 framed Hampton Falls, NH

0408 Still Life with Apples Oil on loose canvas, 20" X 24" SIGNED UL \$6,200 unframed says "Lally, Still Life with Apples" on back.

0294-L Still Life with Walnuts Oil on board, 6.5" x 8" INITIALS LR \$650 unframed