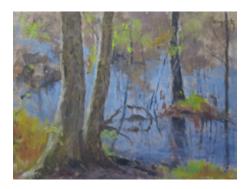

**0383** *Four Beach Figures* SIG LR+INITLL Oil on board, 12" x 16" **\$3,200** *framed* 

PAC09 Walnuts Oil on board, 8" x 10" SIG UL \$1,300 framed

0377 Drowned Trees Oil on board, 12" X 16" SIG + '69 UR \$2,500 framed Hampton Falls, NH

0459 *Fall Swamp* Oil on board, 9" x 12" UNSIGNED \$1000 *unframed* 

0280-M Wooded Landscape Oil on board, 16" x 20" UNSIGNED \$3,000 unframed

0457 Spring Orchard Oil on board, 8" x 11" UNSIGNED \$800 unframed