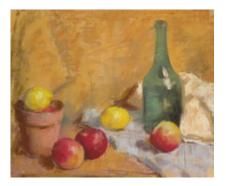

PAC03 Spring Orchard SIG LL Oil on canvasboard, 12" X 18" \$2,800 framed ca. 1981

0314-P Still Life w/Apples & Pears SIG LL Oil on board, 18" x 24" \$5,600 framed

0308-р *Figures w/Olive Umbrella* SIGLR Oil on board, 12<sup>°</sup> x 18.75<sup>°</sup> \$3,800 *framed* 

0408 Still Life with Apples Oil on loose canvas, 20" X 24" SIGNED UL \$6,200 unframed says "Lally, Still Life with Apples" on back.

0294-L Still Life with Walnuts Oil on board, 6.5" x 8" INITIALS LR \$650 unframed

0263-Р Summer Landscape Oil on board, 16" x 20" SIGNED LR \$4,150 unframed

0653 *Still Life with Apples* Oil on stretched canvas, 16<sup>°</sup> X 22<sup>°</sup> SIG LL \$4,600 *unframed* 

**0241-L** Fall Landscape Pastel on paper, 11" X 15" SIG LR \$2,150 unframed