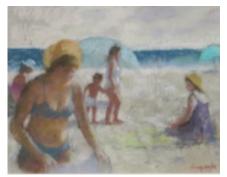

**0383** *Four Beach Figures* SIG LR+INITLL Oil on board, 12" x 16" **\$3,200** *framed* 

PAC09 Walnuts Oil on board, 8" x 10" SIG UL \$1,300 framed

0377 Drowned Trees Oil on board, 12" X 16" SIG + '69 UR \$2,500 framed Hampton Falls, NH