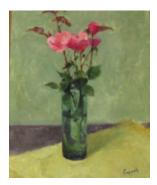

## Framed Paintings

Hanging at the Hampton Falls Free Library from 11/17–12/31, 2015

**0311-L** *Roses* SIG LR Oil on canvasboard, 12" x 16" **\$2,700** *framed* 

0440 *Summer Orchard* SIGNED LL Oil on board, 8" x 10" SOLD