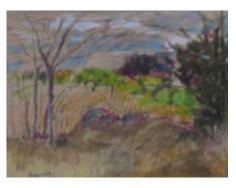

PACO1 *Fall Orchard* SIGNED LL Pastel on paper, 8" x 10" \$1,400 framed

PACO2 Blue Umbrellas SIGNED LR Pastel on paper, 11" x 13.5" \$2,600 framed

**0313-L** *Figures w/ Blue Umbrella* SIG LL Pastel on paper, 9" x 12" **\$2,000** *framed* 