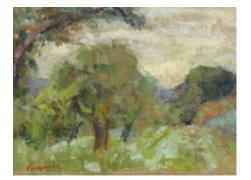

PACO1 *Fall Orchard* SIGNED LL Pastel on paper, 8" x 10" \$1,400 framed

PACO2 Blue Umbrellas SIGNED LR Pastel on paper, 11" x 13.5" \$2,600 framed

**0313-L** *Figures w/ Blue Umbrella* SIG LL Pastel on paper, 9" x 12" **\$2,000** *framed* 

PAC03 Spring Orchard SIG LL Oil on canvasboard, 12" X 18" \$2,800 framed ca. 1981

0314-P Still Life w/Apples & Pears SIG LL Oil on board, 18" x 24" \$5,600 framed

0308-р *Figures w/Olive Umbrella* SIGLR Oil on board, 12<sup>°</sup> x 18.75<sup>°</sup> \$3,800 *framed* 