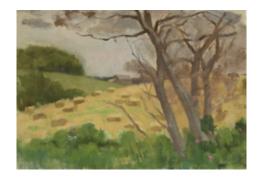

0659 *Fall Landscape* SIGNED LL Oil on paper, 17.5" x 23" \$5,000 *framed* 

0458 *Queen Anne's Lace* INITIALS LL Oil on board, 8" x 11" SOLD

Old Stage and Brown Roads

PAC10 Still life with Pears SIGNED LL Oil on board, 20" x 24" \$6,200 framed

0435 Old Stage Road Bridge Oil on board, 8.25" x 12" SIGNED LL \$1,400 framed

0425 *Fall Orchard* Oil on loose canvas, 18" x 29" SIGNED LR \$6,400 *framed* 

PACO8 Daisies Pastel on paper, 18" x 24" SIGNED LR NFS framed

0362-P *Tree-lined Lane* Pastel on paper, 9" x 12" SIGNED LL \$1,400 *unframed* 

0302-P Fall Landscape Oil on canvas, 12<sup>°</sup> x 16<sup>°</sup> SIGNED LR \$2,500 unframed Brown Rd.

0424 *Winter Landscape* Oil on board, trimmed, 20" x 23.5" SIG LL \$6,200 *unframed* 